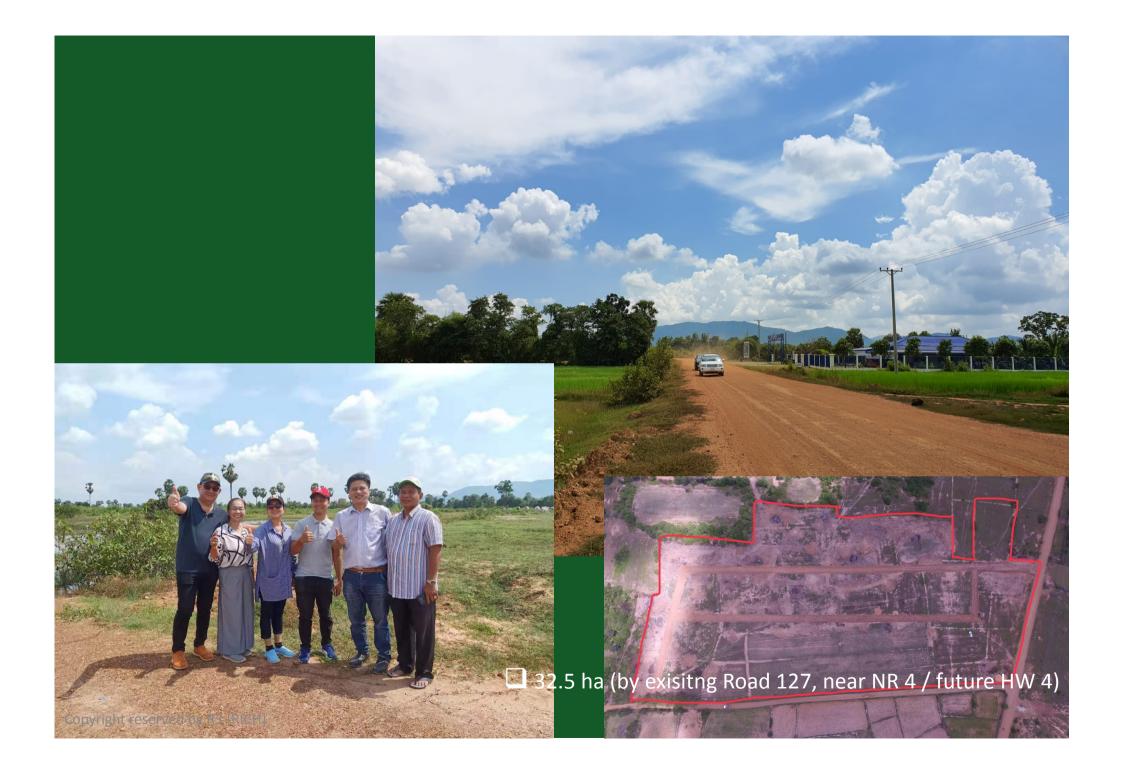

a (near Road 143) less than 4 km from future HW 4

□ 32.5 ha (by existing Road 127) less than 3 km from future HW 4

□25 ha (by existing Road 130) less than 2 km from future HW 4



#### **2**.626 ha (NR 6) acquired in Q1 2019





## 5 ha (near NR 4 / future HW 4) acquired in Q3 2019







We identified several new land parcels, in the proximity to the numberone growth corridor along future HW 4 / NR.4 linking Phnom Penh Capital City and Shihanolk Ville.

We have safeguarded the following land parcels for our partners and co-investors:

□55 ha (near Road 143) less than 4 km from future HW 4

□ 32.5 ha (by existing Road 127) less than 3 km from future HW 4

□ 25 ha (by existing Road 130) less than 2 km from future HW 4









□ 32.5 ha (by exisitng Road 127, near NR 4 / future HW 4)





### D. Our Contacts

R3 international Holdings Pte Ltd Mr. John Low +65 9853 1209 Mr. John Liu +65 966 33 121 Mr. David Liu +65 910 810 77 Ms Low HL +65 96 53 02 03

"two are better than one, Because they have a good reward for their labor. For if they fall, one will lift up his companion." Ecclesiastes





#### We work with local communities with a vision

to better their living standard and to imprive their quality of life ina responsible and sustainable manner.

We work with co-investors and business cimmunities with a global vision to hold, or to own, and to manage and monetize land assets, in a responsible and sustainable manner.

We are willing to share our valuable land resources and opportunities with responsible partners and investors; we welcome valuable partners and co-invest