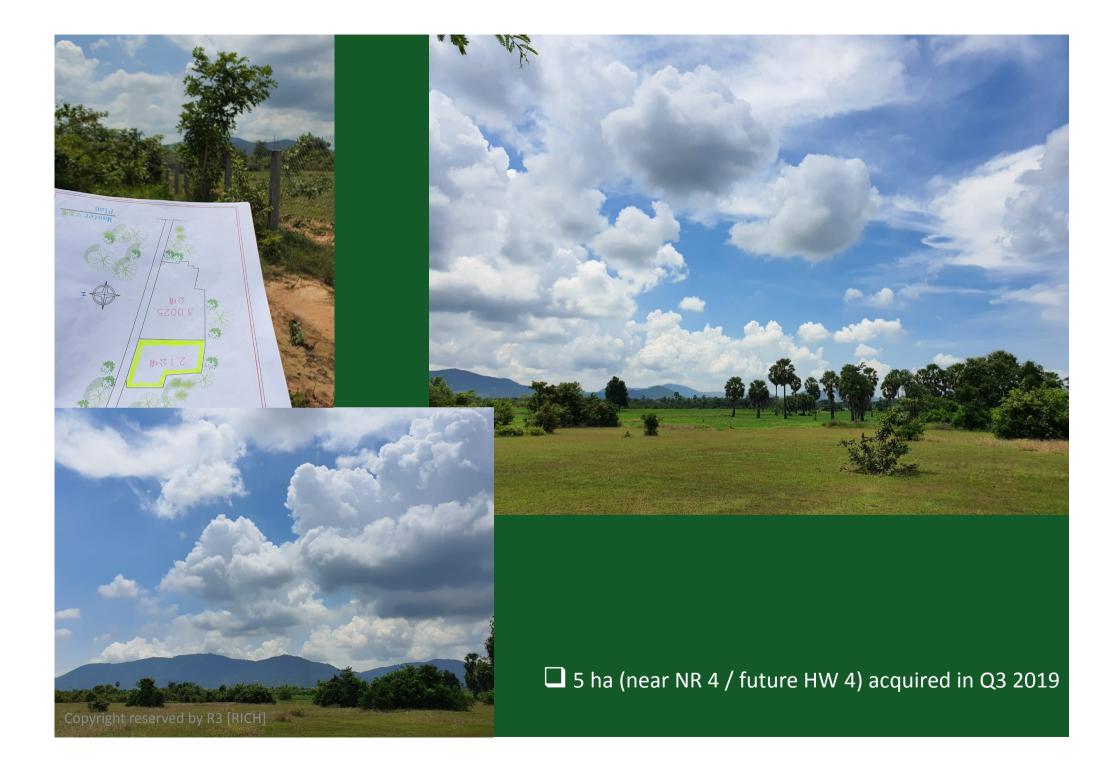

ntify major development paths

Acquire lands in key development corridorsofgrowth





#### C. Our Lands

We started with 2 ha in Q1 2019, at growth corridor along National Road 6

We added 5 ha in Q3 2019, at growth corridor National Road 4 / future HW 4

We identified several new land parcels, in the proximity to the number-one growth corridor along future HW 4 / NR.4 linking Phnom Penh Capital City and Shihanolk Ville.

We have safeguarded the following land parcels for our partners and coinvestors:

55 ha (near Road 143) less than 4 km from future HW 4

□ 32.5 ha (by existing Road 127) less than 3 km from future HW 4

□25 ha (by existing Road 130) less than 2 km from future HW 4



#### **2**.626 ha (NR 6) acquired in Q1 2019





## 5 ha (near NR 4 / future HW 4) acquired in Q3 2019







We identified several new land parcels, in the proximity to the numberone growth corridor along future HW 4 / NR.4 linking Phnom Penh Capital City and Shihanolk Ville.

We have safeguarded the following land parcels for our partners and co-investors:

□55 ha (near Road 143) less than 4 km from future HW 4

□ 32.5 ha (by existing Road 127) less than 3 km from future HW 4

□ 25 ha (by existing Road 130) less than 2 km from future HW 4









□ 32.5 ha (by exisitng Road 127, near NR 4 / future HW 4)





### D. Our Contacts

R3 international Holdings Pte Ltd Mr. John Low +65 9853 1209 Mr. John Liu +65 966 33 121 Mr. David Liu +65 910 810 77 Ms Low HL +65 96 53 02 03

"two are better than one, Because they have a good reward for their labor. For if they fall, one will lift up his compa