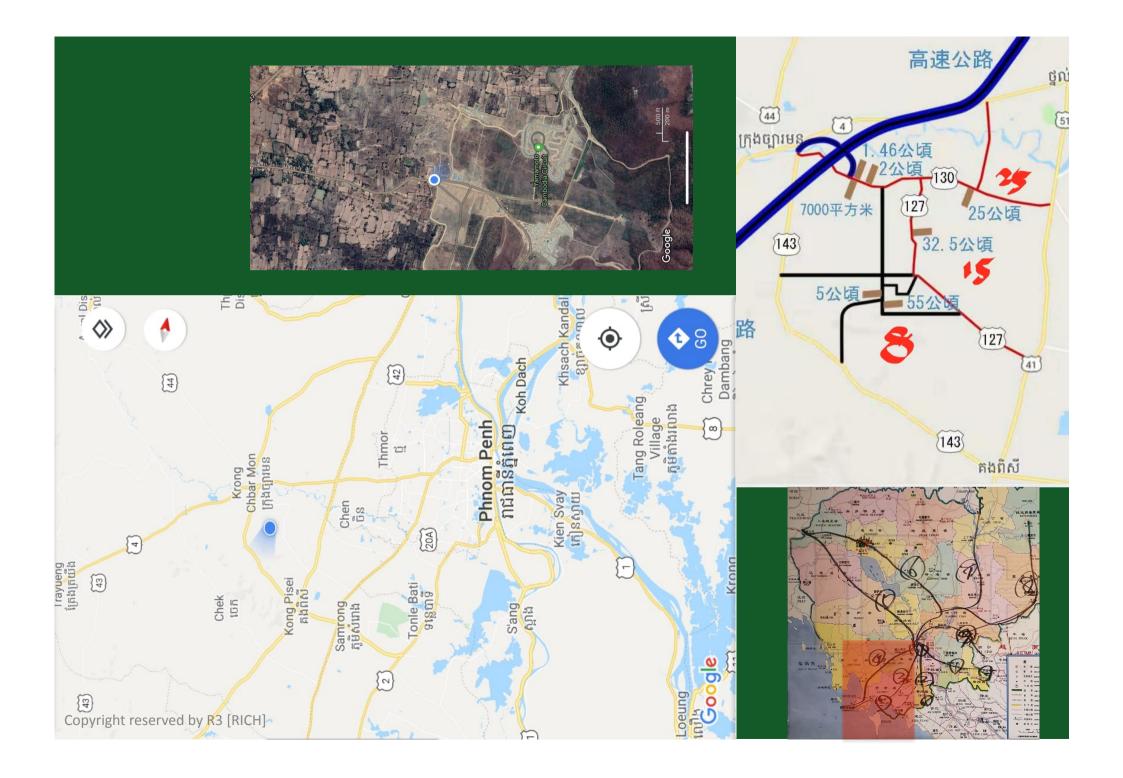

ed the following land parcels for our partners and coinvestors:

55 ha (near Road 143) less than 4 km from future HW 4

□ 32.5 ha (by existing Road 127) less than 3 km from future HW 4

□25 ha (by existing Road 130) less than 2 km from future HW 4



#### **2**.626 ha (NR 6) acquired in Q1 2019





## 5 ha (near NR 4 / future HW 4) acquired in Q3 2019







We identified several new land parcels, in the proximity to the numberone growth corridor along future HW 4 / NR.4 linking Phnom Penh Capital City and Shihanolk Ville.

We have safeguarded the following land parcels for our partners and co-investors:

□55 ha (near Road 143) less than 4 km from future HW 4

□ 32.5 ha (by existing Road 127) less than 3 km from future HW 4

□ 25 ha (by existing Road 130) less than 2 km from future HW 4









□ 32.5 ha (by exisitng Road 127, near NR 4 / future HW 4)





### D. Our Contacts

R3 international Holdings Pte Ltd Mr. John Low +65 9853 1209 Mr. John Liu +65 966 33 121 Mr. David Liu +65 910 810 77 Ms Low HL +65 96 53 02 03

"two are better than one, Because they have a good reward for their labor. For if they fall, one will lift up his companion." Ecclesiastes





#### We work with local communities with a vision

to better their living standard and to imprive their quality of life ina responsible and sustainable manner.

We work with co-investors and business cimmunities with a global vision to hold, or to own, and to manage and monetize land assets, in a responsible and sustainable manner.

We are willing to share our valuable land resources and opportunities with responsib