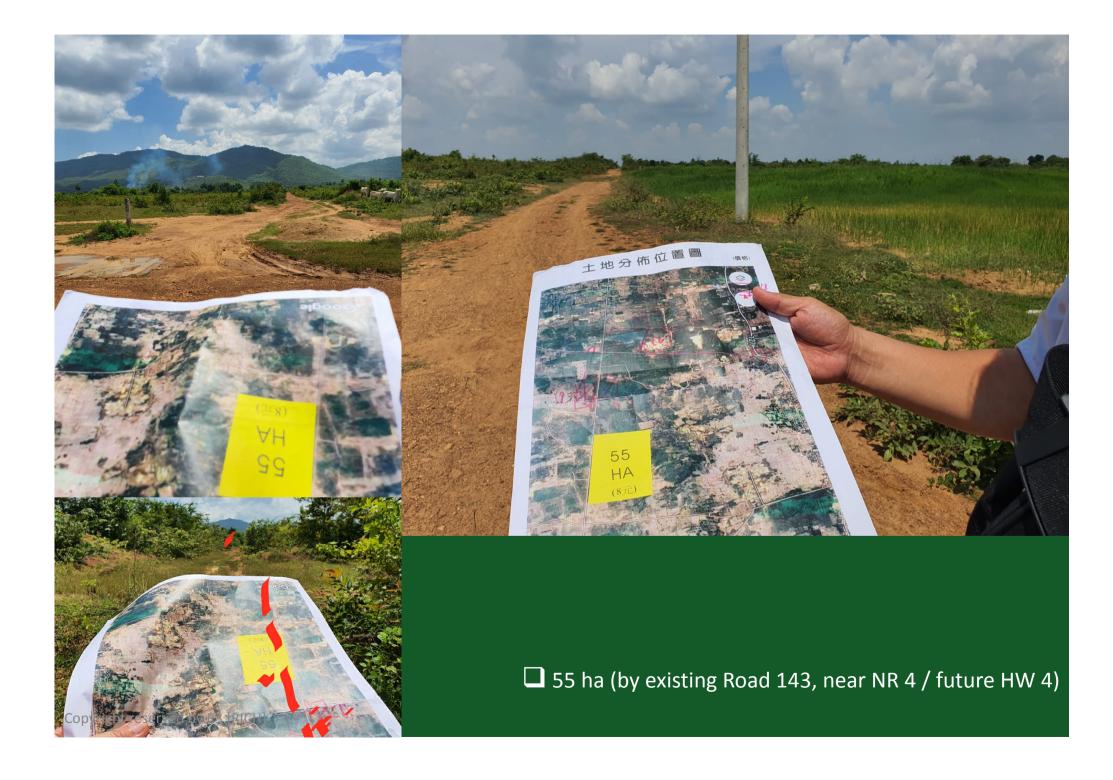

the following land parcels for our partners and coinvestors:

55 ha (near Road 143) less than 4 km from future HW 4

□ 32.5 ha (by existing Road 127) less than 3 km from future HW 4

□25 ha (by existing Road 130) less than 2 km from future HW 4



#### **2**.626 ha (NR 6) acquired in Q1 2019





## 5 ha (near NR 4 / future HW 4) acquired in Q3 2019







We identified several new land parcels, in the proximity to the numberone growth corridor along future HW 4 / NR.4 linking Phnom Penh Capital City and Shihanolk Ville.

We have safeguarded the following land parcels for our partners and co-investors:

□55 ha (near Road 143) less than 4 km from future HW 4

□ 32.5 ha (by existing Road 127) less than 3 km from future HW 4

□ 25 ha (by existing Road 130) less than 2 km from future HW 4









□ 32.5 ha (by exisitng Road 127, near NR 4 / future HW 4)





### D. Our Contacts

R3 international Holdings Pte Ltd Mr. John Low +65 9853 1209 Mr. John Liu +65 966 33 121 Mr. David Liu +65 910 810 77 Ms Low HL +65 96 53 02 03

"two are better than one, Because they have a good reward for their labor. For if they fall, one will lift up his companion." Ecclesiastes





#### We work with local communities with a vision

to better their living standard and to imprive their quality of life ina responsible and sustainable manner.

We work with co-investors and business cimmunities with a global vision to hold, or to own, and to manage and monetize land assets, in a responsible and sustainable manner.

We are willing to share our valuable land resources and opportunities with responsible